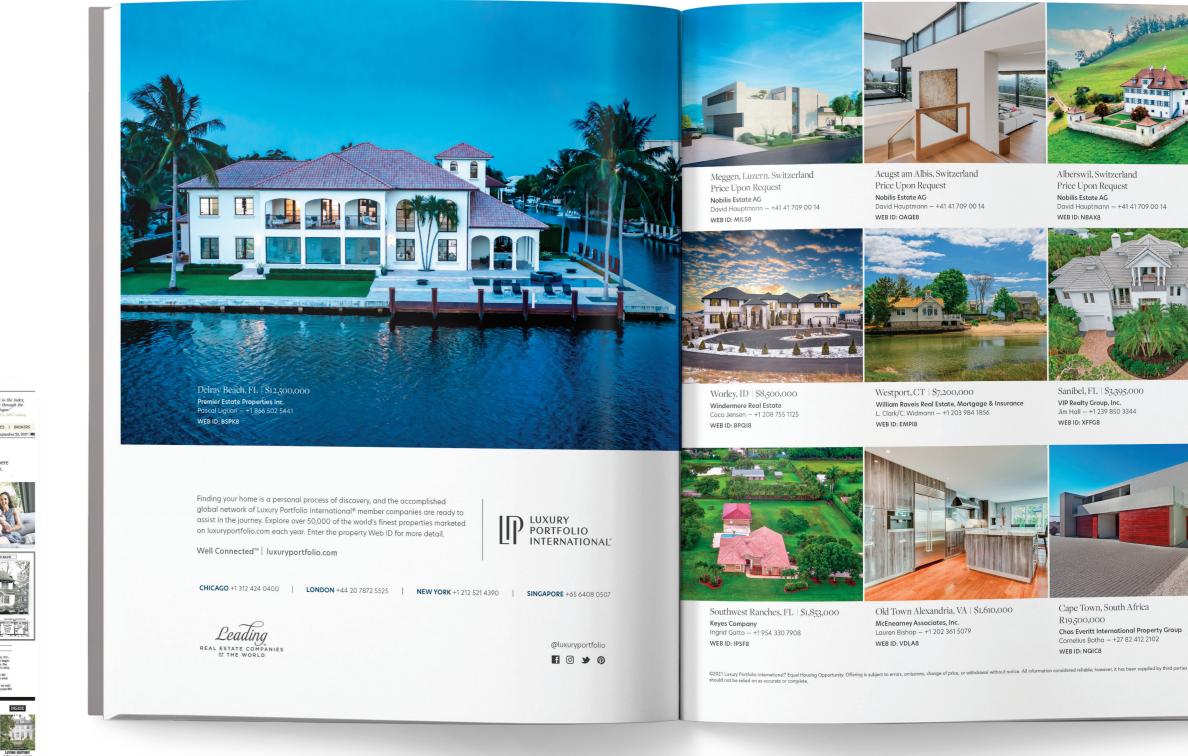

LUXURY PORTFOLIO INTERNATIONAL® MENAGGIO/LAKE COMO, ITALY | PRICE UPON REQUEST

# More than 50,000 listings are marketed by LPI each year

## Top Listings Snapshot

\$5,000,000-\$9,999,999: PROPERTIES

\$10,000,00 AND ABOVE:

**PROPERTIES** 