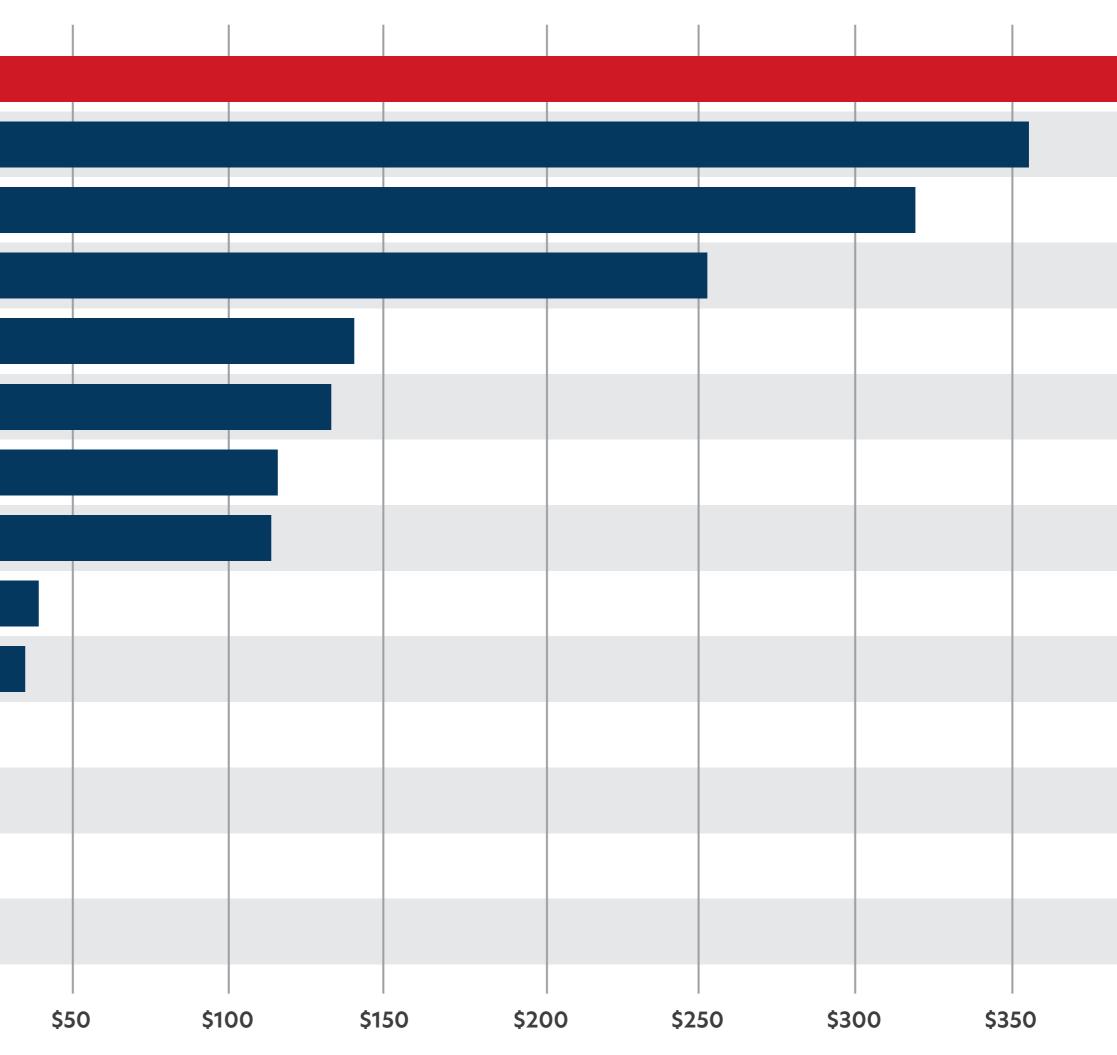

## More U.S. home sales volume than any other real estate network, franchise or brokerage brand

\*Sourced from REAL Trends 500 for 2020, realtrends.com.

LUXURY PORTFOLIO INTERNATIONAL® | 6

## U.S. Home Sales — Volume Shown in Billions of Dollars

| Leading Real Estate Companies of the World® | \$405 |  |
|---------------------------------------------|-------|--|
| Keller Williams                             | \$353 |  |
| Coldwell Banker                             | \$317 |  |
| Compass                                     | \$251 |  |
| Berkshire Hathaway Home Services            | \$139 |  |
| eXp Realty                                  | \$132 |  |
| Sotheby's International Realty              | \$115 |  |
| RE/MAX                                      | \$113 |  |
| Century 21                                  | \$39  |  |
| HomeSmart International                     | \$35  |  |
| Better Homes & Gardens                      | \$17  |  |
| United Real Estate                          | \$14  |  |
| ERA                                         | \$13  |  |
| Corcoran                                    | \$12  |  |
|                                             |       |  |