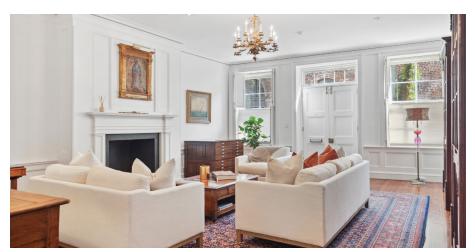

18 Logan Street | C. 1870 | South of Broad | Queen Anne Era Home

Approx. 3,670 Sq. Ft. | 4 BDs | 3½ BAs | Double Piazzas | Pool | Garden Oasis

Charles Sullivan | 843.367.8807 | csullivan@carriageprop.com