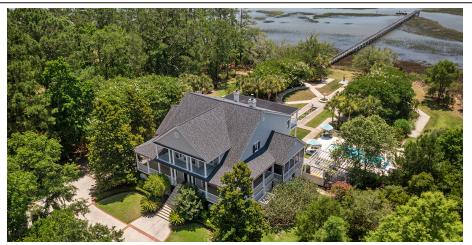

## LOCAL LUXURY, GLOBAL REACH

1972 Long Creek Rd | Wadmalaw Island | Private 6-Acre Waterfront Estate
Approx. 5,266 Sq. Ft. | 4 BDs | 5½ BAs | Dock | Pool | 3-Car Garage
Lindsay Malanos, GRI, CIPS | 843.343.8866 | lindsaymalanos@bellsouth.net