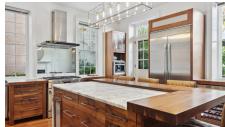

18 Logan Street | C. 1870 | South of Broad | Queen Anne Era Home

Approx. 3,670 Sq. Ft. | 4 BDs | 3½ BAs | Double Piazzas | Pool | Garden Oasis

Charles Sullivan | 843.367.8807 | csullivan@carriageprop.com