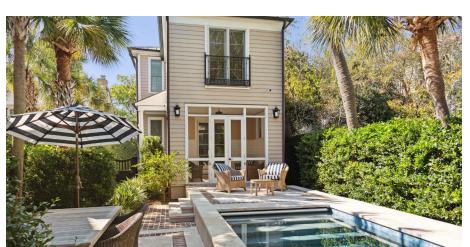

18 Logan Street | C. 1870 | South of Broad | Queen Anne Era Home

Approx. 3,670 Sq. Ft. | 4 BDs | 3½ BAs | Double Piazzas | Pool | Garden Oasis

Charles Sullivan | 843.367.8807 | csullivan@carriageprop.com